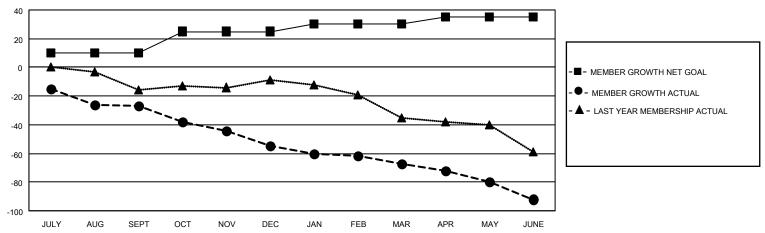

## District 5M 13

| Clubs  RESULTS FOR 2021-2022 |   |   |   | Members  RESULTS FOR 2021-2022 |    |    |    |
|------------------------------|---|---|---|--------------------------------|----|----|----|
|                              |   |   |   |                                |    |    |    |
| JULY/AUG/SEPT                | 0 | 0 | 1 | JULY/AUG/SEPT                  | 10 | 22 | 41 |
| OCT/NOV/DEC                  | 0 | 0 | 0 | OCT/NOV/DEC                    | 15 | 20 | 44 |
| JAN/FEB/MAR                  | 1 | 0 | 0 | JAN/FEB/MAR                    | 5  | 12 | 24 |
| APR/MAY/JUNE                 | 0 | 0 | 0 | APR/MAY/JUNE                   | 5  | 6  | 29 |